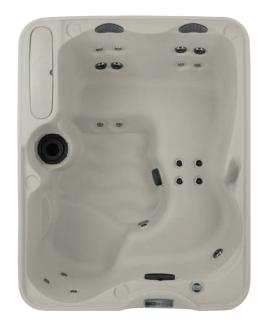

## FREEFLOW SPAS®

Azure shown in Sand

Azure shown in Sand / Brown with built-in ice bucket

Seating Capacity 4 Adults

**Dimensions**  $203 \times 160 \times 84 \text{ cm}$ 

Water Capacity 890 litres

Dry Weight 165 kg

**Jet Count** 19 with stainless steel trim

Water Feature Waterfall

Ozone System Can be installed at time of purchase

Heater 2KW

Pump 2.0 BPH two-speed

Filter Size 4.5 m<sup>2</sup>

**Lighting** Multi-colour LED light