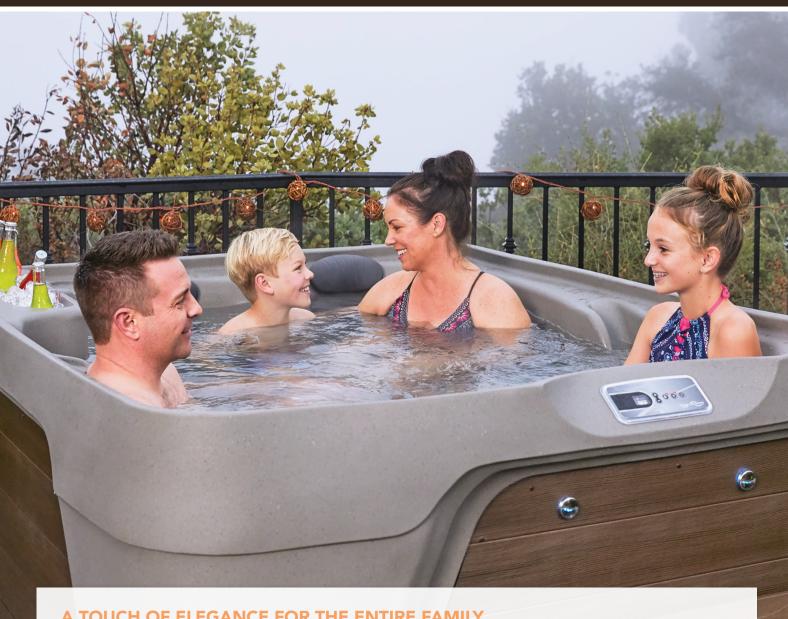

## A TOUCH OF ELEGANCE FOR THE ENTIRE FAMILY.

Deep and spacious, the Azure spa provides the perfect antidote to aches and pains. Massage your tired feet on the perfectly placed foot-jets or lean back and enjoy the comfortable lounge seat. This spa also features a serene waterfall, and an LED underwater light. Wrapped in a sophisticated wood siding, the Azure will add a touch of elegance to your home.

## FREEFLOW SPAS®

Azure shown in Sand

Azure shown in Sand / Brown with built-in ice bucket

Seating Capacity 4 Adults

**Dimensions**  $203 \times 160 \times 84 \text{ cm}$ 

Water Capacity 890 litres

Dry Weight 165 kg