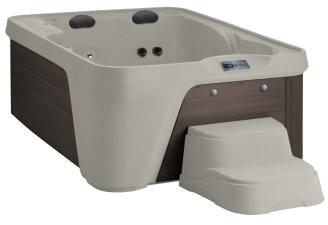

## FREEFLOW SPAS®

Azure shown in Sand

Azure shown in Sand / Brown with built-in ice bucket

Seating Capacity 4 Adults

**Dimensions**  $203 \times 160 \times 84 \text{ cm}$ 

Water Capacity 890 litres

Dry Weight 165 kg

Shell & Cabinet Rotationally moulded

WeatherPro™ Cover Colour Black

Options

Accessories (Optional) Cover Lifter; Straight Step; Snap Step;

The Cool Step™; Wi-Fi Kit

Warranty 5-Year Structure; 5-Year Shell/Surface; 2-Year