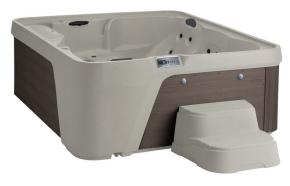

Electrical Configuration 230v

Colour Options Arctic White Shell / Brown Cabinet

Arctic White Shell / Charcoal Cabinet Sand Shell / Brown Cabinet Sand Shell / Charcoal Cabinet Taupe Shell / Brown Cabinet Taupe Shell / Charcoal Cabinet

Shell & Cabinet Rotationally moulded

WeatherPro™ Cover Colour

Options

Accessories (Optional) Cover Lifter; Straight Step; Snap Step;

Black

The Cool Step™; Wi-Fi Kit

Warranty 5-Year Structure; 5-Year Shell/Surface; 2-Year

Component; 2-Year No Leak Plumbing

Arctic White shell with Brown cabinet

Taupe shell with Charcoal cabinet

Black cover pairs with all cabinets.