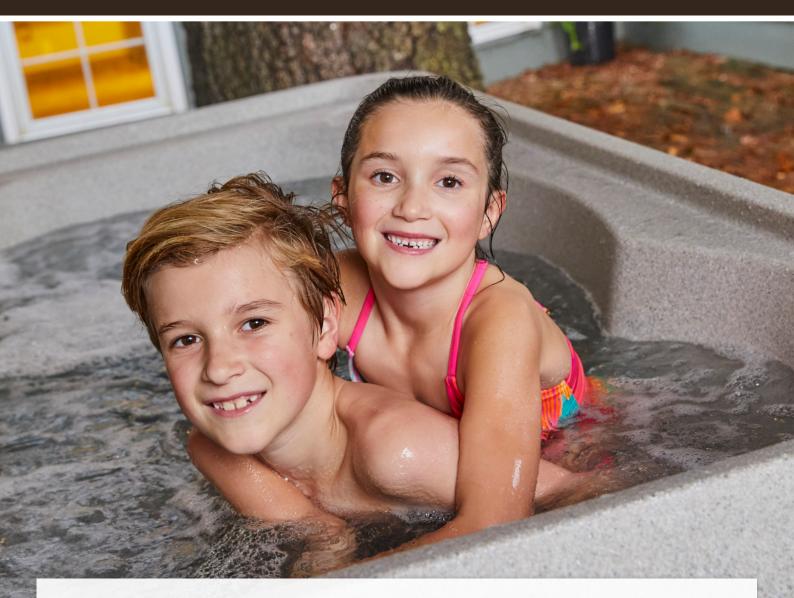

## **EXPERIENCE TOTAL RELAXATION EVERY DAY.**

The five-seat, wood-accented Excursion Premier Series spa features a lounge for maximum comfort and a moulded-in ice bucket making it the perfect spot for entertaining friends or spending time with family. Sit back and relax in the lounge seat as calf jets massage your legs, leaving you feeling rejuvenated. All you have to do is fill it up, and enjoy.