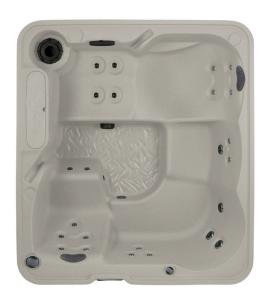

## EXCURSION TO PREMIER

Excursion shown in Sand

Excursion shown in Sand / Brown with built-in ice bucket

Seating Capacity 5 Adults

**Dimensions** 218  $\times$  196  $\times$  84 cm

Water Capacity 1,100 litres

Dry Weight 205 kg

**Jet Count** 25 with stainless steel trim

Water Feature Waterfall

Ozone System Can be installed at time of purchase

Heater 2KW

Pump 2.0 BPH two-speed

Filter Size 4.5 m<sup>2</sup>

**Lighting** Multi-colour LED light

Electrical Configuration 230v

Colour Options Arctic White Shell / Brown Cabinet

Arctic White Shell / Charcoal Cabinet Sand Shell / Brown Cabinet Sand Shell / Charcoal Cabinet Taupe Shell / Brown Cabinet Taupe Shell / Charcoal Cabinet

Shell & Cabinet Rotationally moulded

WeatherPro™ Cover Colour

Options

Accessories (Optional) Cover Lifter; Straight Step; Snap Step;

Black

The Cool Step™; Wi-Fi Kit

Warranty 5-Year Structure; 5-Year Shell/Surface; 2-Year