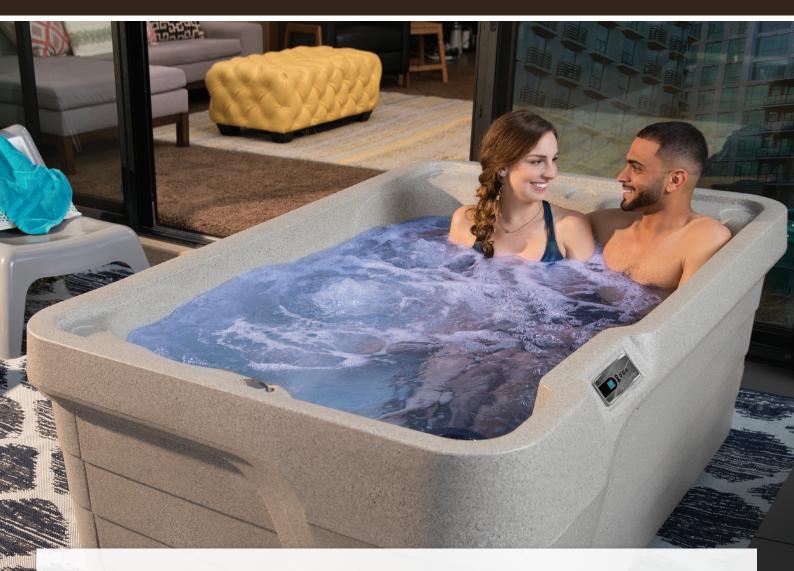

## **DAILY INDULGENCE YOU DESERVE.**

Escape, if only for a few minutes, from the stress of the everyday grind. Unwind after a long day, ditch the phone, and immerse in your very own, private nirvana. Hot water, massaging jets, and peace and solitude are at your fingertips. All you need to do is fill up, and hop into your very own Freeflow Spas<sup>®</sup> Mini™. Ideal for a balcony, patio, or garden, this spa is portable and durable to move with you wherever you go. With full foam insulation you get max efficiency with low monthly operating costs, taking the stress away from your well-deserved indulgence in personal wellness.

## FREEFLOW SPAS®

Mini shown in Sand

Mini shown in Sand with removable accessory tray

Seating Capacity 2 Adults

**Dimensions**  $183 \times 119 \times 71 \text{ cm}$ 

Water Capacity 450 litres

Dry Weight 115 kg