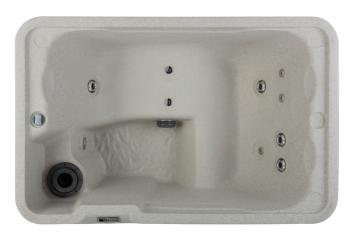

## FREEFLOW SPAS®

Mini shown in Sand

Mini shown in Sand with removable accessory tray

Seating Capacity 2 Adults

**Dimensions**  $183 \times 119 \times 71 \text{ cm}$ 

Water Capacity 450 litres

Dry Weight 115 kg

**Jet Count** 10 with stainless steel trim

Ozone System Can be installed at time of purchase

Heater 2KW

Pump 2.0 BPH two-speed

Filter Size 2.25 m<sup>2</sup>

**Lighting** Multi-colour LED light

Electrical Configuration 230v