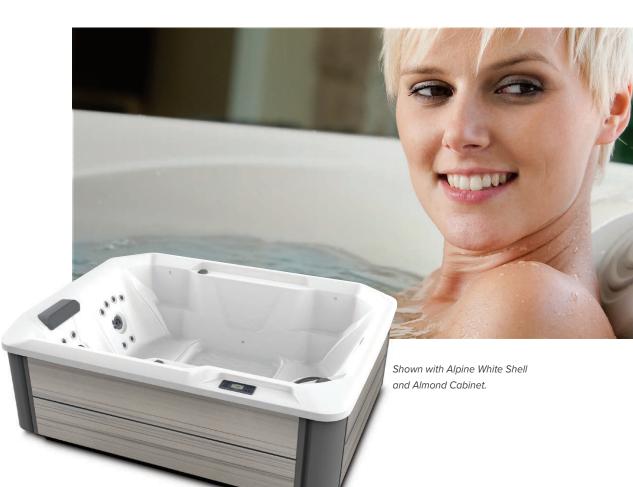

# HOT SPOT® COLLECTION

## LEGENDARY MASSAGE SIZE 20 Personalised-Control Jets Dimensions 213 cm × 165 cm × 74 cm • 1 XL Directional Hydromassage jet CAPACITY • 1 XL Rotary Hydromassage jet **Seating Capacity** 3 seats • 3 Directional Hydromassage jets • 1 Rotary Hydromassage jet Water Capacity 850 litres • 14 Directional Precision" jets Weight 260 kg dry; 1,350 kg filled\*\* EASY WATER CARE ADDITIONAL FEATURES Water Care System FROG<sup>®</sup> In-Line Cartridge Ready Smart Spa Technology Hot Spring Spas App, Powered by the Connected Spa Kit **Filtration System** 2.75 m<sup>2</sup>, top loading LEADING ENERGY EFFICIENCY **Cover Lifters** CoverCradle<sup>®</sup>, CoverCradle II, or UpRite<sup>®</sup> Jet Pump Wavemaster® 8200; Two-Speed Steps Hot Spot Collection Step (Almond, 2.0 HP, continuous duty Havana, and Storm), 4.0 HP, breakdown torque Polymer Step (Ash, Black) No-Fault<sup>\*</sup>, 2,000w/230V IQ 2020" with LCD control panel Heater **Control System** 230v/16amp, 50Hz Insulation FiberCor® Insulation; Certified to California Energy Commission (CEC) **Lighting System** Interior: 6 multi-colour LED points of light and APSP 14 energy efficiency standards Exterior: 4 multi-colour LED points of light for portable spas