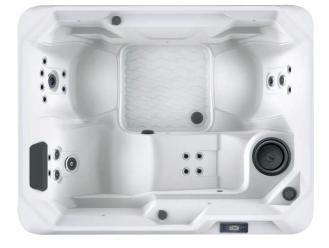

## STRIDE

HOT SPOT<sup>®</sup> COLLECTION

| People      | Seating | Jets    | Voltage       |
|-------------|---------|---------|---------------|
| 3 Seats     | Lounge  | 20 Jets | 230 V/ 16 amp |
|             | 0       |         | ·             |
| Size        |         |         |               |
| 213 × 165 × | < 74 cm |         |               |

## LEGENDARY MASSAGE SIZE 20 Personalised-Control Jets Dimensions 213 cm × 165 cm × 74 cm • 1 XL Directional Hydromassage jet CAPACITY • 1 XL Rotary Hydromassage jet **Seating Capacity** 3 seats • 3 Directional Hydromassage jets • 1 Rotary Hydromassage jet Water Capacity 850 litres • 14 Directional Precision" jets Weight 260 kg dry; 1,350 kg filled\*\* EASY WATER CARE ADDITIONAL FEATURES Water Care System FROG<sup>®</sup> In-Line Cartridge Ready Smart Spa Technology Hot Spring Spas App, Powered by the Connected Spa Kit **Filtration System** 2.75 m<sup>2</sup>, top loading LEADING ENERGY EFFICIENCY **Cover Lifters** CoverCradle<sup>®</sup>, CoverCradle II, or UpRite<sup>®</sup> Jet Pump Wavemaster® 8200; Two-Speed Steps Hot Spot Collection Step (Almond, 2.0 HP, continuous duty Havana, and Storm), 4.0 HP, breakdown torque Polymer Step (Ash, Black) No-Fault<sup>\*</sup>, 2,000w/230V IQ 2020" with LCD control panel Heater **Control System** 230v/16amp, 50Hz Insulation FiberCor® Insulation; Certified to California Energy Commission (CEC) **Lighting System** Interior: 6 multi-colour LED points of light and APSP 14 energy efficiency standards Exterior: 4 multi-colour LED points of light for portable spas