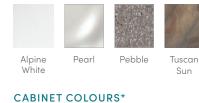

Frog<sup>®</sup> In-Line Sanitising System



FiberCor® High-Density Insulation



Moto-Massage®





| People      | Seating | Jets    | Voltage       |
|-------------|---------|---------|---------------|
| 3 Seats     | Open    | 18 Jets | 230 V/ 16 amp |
|             | ·       |         |               |
| Size        |         |         |               |
| 183 × 196 × | 84 cm   |         |               |
|             |         |         |               |

Water Care FROG<sup>®</sup> In-Line Cartridge Ready



## HOT SPOT<sup>®</sup> COLLECTION SX





## SHELL COLOURS\*





## COVER COLOURS



Nutmeg

| LEGENDARY MASSAGE                                                                        |                                                                                                                                          | SIZE                 |                                                                   |
|------------------------------------------------------------------------------------------|------------------------------------------------------------------------------------------------------------------------------------------|----------------------|-------------------------------------------------------------------|
| 18 Personalised-Control Jets                                                             |