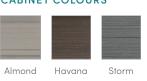

Frog<sup>®</sup> In-Line Sanitising System



FiberCor® High-Density Insulation



Moto-Massage®





| People      | Seating | Jets    | Voltage       |
|-------------|---------|---------|---------------|
| 3 Seats     | Open    | 18 Jets | 230 V/ 16 amp |
|             | ·       |         |               |
| Size        |         |         |               |
| 183 × 196 × | 84 cm   |         |               |
|             |         |         |               |

Water Care FROG<sup>®</sup> In-Line Cartridge Ready



## HOT SPOT<sup>®</sup> COLLECTION SX





## SHELL COLOURS\*





## COVER COLOURS



Nutmeg

| LEGENDARY MASSAGE                                                                        |                                                                                                                                          | SIZE                 |                                                                   |
|------------------------------------------------------------------------------------------|------------------------------------------------------------------------------------------------------------------------------------------|----------------------|-------------------------------------------------------------------|
| 18 Personalised-Control Jets                                                             |