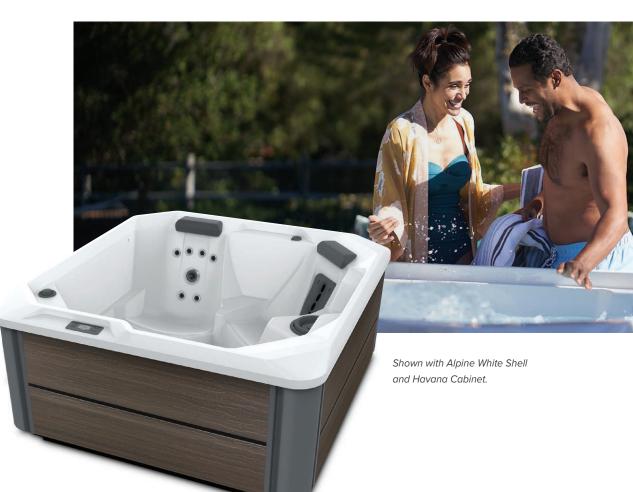

## HOT SPOT<sup>®</sup> COLLECTION SX

## COVER COLOURS

Nutmeg

| LEGENDARY MASSAGE                                                                        |                                                                                                                                          | SIZE                 |                                                                   |
|------------------------------------------------------------------------------------------|------------------------------------------------------------------------------------------------------------------------------------------|----------------------|-------------------------------------------------------------------|
| 18 Personalised-Control Jets                                                             |                                                                                                                                          | Dimensions           | 183 × 196 × 84 cm                                                 |
| <ul> <li>1 Moto-Massage<sup>®</sup> jet</li> <li>1 XL Rotary Hydromassage jet</li> </ul> |                                                                                                                                          | CAPACITY             |                                                                   |
| 16 Directional Precision <sup>®</sup> jets                                               |                                                                                                                                          | Seating Capacity     | 3 seats                                                           |
| EASY WATER CARE                                                                          |                                                                                                                                          | Water Capacity       | 870 litres                                                        |
| Water Care System                                                                        | FROG <sup>®</sup> In-Line Cartridge Ready                                                                                                | Weight               | 295 kg dry; 1,400 kg filled**                                     |
| Filtration System                                                                        | 2.75 m <sup>2</sup> , top loading                                                                                                        | ADDITIONAL FEATURES  |                                                                   |
| LEADING ENERGY EFFICIENCY                                                                |                                                                                                                                          | Smart Spa Technology | Hot Spring Spas App, Powered by the<br>Connected Spa Kit          |
| Jet Pump                                                                                 | Wavemaster <sup>®</sup> 9200<br>Two-Speed<br>2.5 HP, continuous duty<br>5.2 HP, breakdown torque                                         | Cover Lifters        | CoverCradle <sup>®</sup> , CoverCradle II, or UpRite <sup>®</sup> |
|                                                                                          |                                                                                                                                          | Steps                | Hot Spot Collection Step (Almond,<br>Havana, and Storm),          |
| Circulation Pump                                                                         | SilentFlo 5000° for quiet continuous filtration (optional)                                                                               | Control System       | Polymer Step (Ash, Black)                                         |
| Heater                                                                                   | No-Fault <sup>®</sup> , 2,000w/230V                                                                                                      |                      | 230v/16amp, 50Hz                                                  |
| Insulation                                                                               | FiberCor® Insulation; Certified to<br>California Energy Commission (CEC)<br>and APSP 14 energy efficiency standards<br>for portable spas | Lighting System      | Interior: 6 multi-colour LED points of light                      |