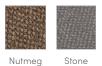

## COVER COLOURS

Nutmeg

| LEGENDARY MASSAGE                                                                        |                                                                                                                                          | SIZE                 |                                                                   |
|------------------------------------------------------------------------------------------|------------------------------------------------------------------------------------------------------------------------------------------|----------------------|-------------------------------------------------------------------|
| 18 Personalised-Control Jets                                                             |                                                                                                                                          | Dimensions           | 183 × 196 × 84 cm                                                 |
| <ul> <li>1 Moto-Massage<sup>®</sup> jet</li> <li>1 XL Rotary Hydromassage jet</li> </ul> |                                                                                                                                          | CAPACITY             |                                                                   |
| 16 Directional Precision <sup>®</sup> jets                                               |                                                                                                                                          | Seating Capacity     | 3 seats                                                           |
| EASY WATER CARE                                                                          |                                                                                                                                          | Water Capacity       | 870 litres                                                        |
| Water Care System                                                                        | FROG <sup>®</sup> In-Line Cartridge Ready                                                                                                | Weight               | 295 kg dry; 1,400 kg filled**                                     |
| Filtration System                                                                        | 2.75 m <sup>2</sup> , top loading                                                                                                        | ADDITIONAL FEATURES  |                                                                   |
| LEADING ENERGY EFFICIENCY                                                                |                                                                                                                                          | Smart Spa Technology | Hot Spring Spas App, Powered by the<br>Connected Spa Kit          |
| Jet Pump                                                                                 | Wavemaster <sup>®</sup> 9200<br>Two-Speed<br>2.5 HP, continuous duty<br>5.2 HP, breakdown torque                                         | Cover Lifters        | CoverCradle <sup>®</sup> , CoverCradle II, or UpRite <sup>®</sup> |
|                                                                                          |                                                                                                                                          | Steps                | Hot Spot Collection Step (Almond,<br>Havana, and Storm),          |
| Circulation Pump                                                                         | SilentFlo 5000° for quiet continuous filtration (optional)                                                                               | Control System       | Polymer Step (Ash, Black)                                         |
| Heater                                                                                   | No-Fault <sup>®</sup> , 2,000w/230V                                                                                                      |                      | 230v/16amp, 50Hz                                                  |
| Insulation                                                                               | FiberCor® Insulation; Certified to<br>California Energy Commission (CEC)<br>and APSP 14 energy efficiency standards<br>for portable spas | Lighting System      | Interior: 6 multi-colour LED points of light                      |

Cover

Actual colours and products may vary from print representation. See dealer to verify. \* Includes water and 3 adults weighing 80 kg each. \*\* This system is approved for use in the following countries: Austria, Denmark, France, Germany, Ireland, Italy, Norway, Portugal, Sweden, UK.