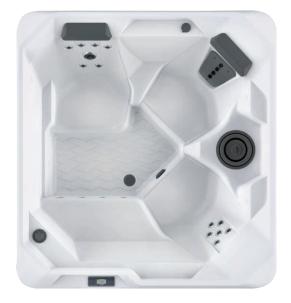

Frog<sup>®</sup> In-Line Sanitising System

FiberCor® High-Density Insulation

Moto-Massage®

| People      | Seating | Jets    | Voltage       |
|-------------|---------|---------|---------------|
| 3 Seats     | Open    | 18 Jets | 230 V/ 16 amp |
|             | ·       |         |               |
| Size        |         |         |               |
| 183 × 196 × | 84 cm   |         |               |
|             |         |         |               |

## COVER COLOURS

Nutmeg

| LEGENDARY MASSAGE                                                                        |                                                                                                                                          | SIZE                 |                                                                   |
|------------------------------------------------------------------------------------------|------------------------------------------------------------------------------------------------------------------------------------------|----------------------|-------------------------------------------------------------------|
| 18 Personalised-Control Jets                                                             |                                                                                                                                          | Dimensions           | 183 × 196 × 84 cm                                                 |
| <ul> <li>1 Moto-Massage<sup>®</sup> jet</li> <li>1 XL Rotary Hydromassage jet</li> </ul> |                                                                                                                                          | CAPACITY             |                                                                   |
| 16 Directional Precision <sup>®</sup> jets                                               |                                                                                                                                          | Seating Capacity     | 3 seats                                                           |
| EASY WATER CARE                                                                          |                                                                                                                                          | Water Capacity       | 870 litres                                                        |
| Water Care System                                                                        | FROG <sup>®</sup> In-Line Cartridge Ready                                                                                                | Weight               | 295 kg dry; 1,400 kg filled**                                     |
| Filtration System                                                                        | 2.75 m <sup>2</sup> , top loading                                                                                                        | ADDITIONAL FEATURES  |                                                                   |
| LEADING ENERGY EFFICIENCY                                                                |                                                                                                                                          | Smart Spa Technology | Hot Spring Spas App, Powered by the<br>Connected Spa Kit          |
| Jet Pump                                                                                 | Wavemaster <sup>®</sup> 9200<br>Two-Speed<br>2.5 HP, continuous duty<br>5.2 HP, breakdown torque                                         | Cover Lifters        | CoverCradle <sup>®</sup> , CoverCradle II, or UpRite <sup>®</sup> |
|                                                                                          |                                                                                                                                          | Steps                | Hot Spot Collection Step (Almond,<br>Havana, and Storm),          |
| Circulation Pump                                                                         | SilentFlo 5000° for quiet continuous filtration (optional)                                                                               | Control System       | Polymer Step (Ash, Black)                                         |
| Heater                                                                                   | No-Fault <sup>®</sup> , 2,000w/230V                                                                                                      |                      | 230v/16amp, 50Hz                                                  |
| Insulation                                                                               | FiberCor® Insulation; Certified to<br>California Energy Commission (CEC)<br>and APSP 14 energy efficiency standards<br>for portable spas | Lighting System      | Interior: 6 multi-colour LED points of light                      |