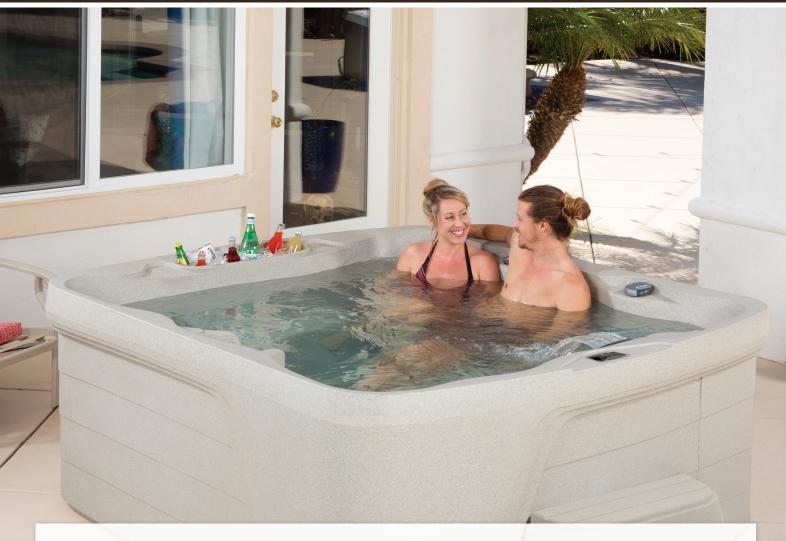

## **GUILT-FREE INDULGENCE AWAITS.**

After a long day, an invigorating workout, before a restful night's sleep, or just because. All of those little moments that make up life beg for a soak. Let the jets massage your pain away. Invite your mind to wander with the sounds of the waterfall flowing endlessly into the tub of bubbling, hot water. Enjoy the escape alone or with your friends and family in the Freeflow Spas® Monterey™, the largest spa in the Freeflow line that fits up to seven adults. It also includes a convenient built-in ice bucket for beverages. There is no electrical hardwiring necessary to set up your Monterey Spa − all you have to do is fill it up, and enjoy. Its full foam insulation will keep your monthly operating costs low and your well-being high.

## **MONTEREY**<sup>™</sup>

Monterey shown in Sand

Monterey shown in Sand with built-in ice bucket

Seating Capacity 7 Adults

**Dimensions**  $221 \times 196 \times 87 \text{ cm}$ 

Water Capacity 1,200 litres