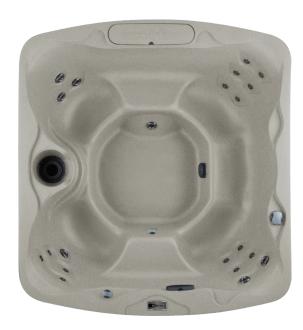

## **MONTEREY**<sup>™</sup>

Monterey shown in Sand

Monterey shown in Sand with built-in ice bucket

Seating Capacity 7 Adults

**Dimensions**  $221 \times 196 \times 87 \text{ cm}$ 

Water Capacity 1,200 litres

Dry Weight 170 kg

**Jet Count** 22 with stainless steel trim

Water Feature Waterfall

Ozone System Can be installed at time of purchase

Heater 2KW

Pump 2.0 BPH two-speed

Filter Size 4.5 m<sup>2</sup>

**Lighting** Multi-colour LED light