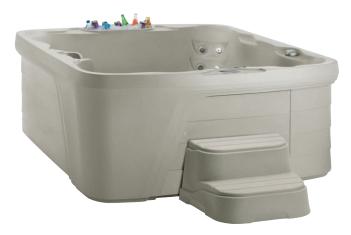

## **GUILT-FREE INDULGENCE AWAITS.**

After a long day, an invigorating workout, before a restful night's sleep, or just because. All of those little moments that make up life beg for a soak. Let the jets massage your pain away. Invite your mind to wander with the sounds of the waterfall flowing endlessly into the tub of bubbling, hot water. Enjoy the escape alone or with your friends and family in the Freeflow Spas® Monterey™, the largest spa in the Freeflow line that fits up to seven adults. It also includes a convenient built-in ice bucket for beverages. There is no electrical hardwiring necessary to set up your Monterey Spa − all you have to do is fill it up, and enjoy. Its full foam insulation will keep your monthly operating costs low and your well-being high.

## **MONTEREY**<sup>™</sup>

Monterey shown in Sand

Monterey shown in Sand with built-in ice bucket

Seating Capacity 7 Adults

**Dimensions**  $221 \times 196 \times 87 \text{ cm}$ 

Water Capacity 1,200 litres